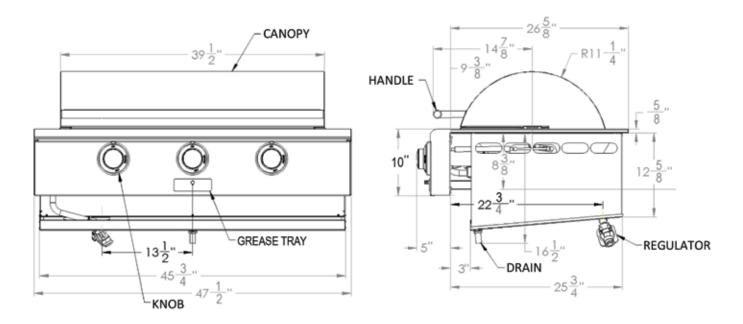

" with fully disappearing lid (patent pending mechanism) Heavy gauge 304 stainless steel welded grilling racks
- True 360 degrees grill that encourages the social gathering aspect of grilling
- Two 20,000 BTU type 304 stainless steel Crossflame® burners (patented)
- Powerful 20,000 BTU Sear Zone Infrared Burner Additional Burner
- Exclusive Crossflame® radiant system (trademarked and patented)
- 675 sq. in cooking surface area

- "Sure Light" ignition system no electricity required
- Cooking zone dividers
- Specify LP or NG gas. Ships ready for built-in Island design
- Available in 304 Stainless Steel only
- Access door model CRCAD20x42 shown below grill is also available

CALIBERAPPLIANCES.COM

FOR MORE INFORMATION, VISIT OUR WEBSITE:



#### 48" Rockwell Social Grill Product Dimensions



### Build-in planning guide for non-combustible enclosures\*



#### **CALIBERAPPLIANCES.COM**

 $As part of our ongoing product improvement processes, Caliber Appliances reserves the right to change \ design, specifications, and materials without notice. \\$