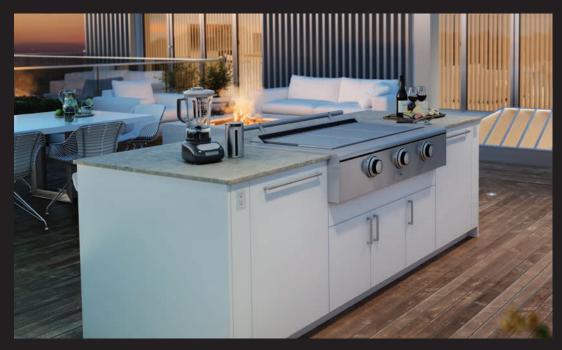

# 48" Rockwell by Caliber™ Social Grill

3 Burner Built-In Model Model # CRG48SS-L/N

## Features/Specifications

- World's first "Pro Social Grill" with fully disappearing lid (patent pending mechanism) Heavy gauge 304 stainless steel welded grilling racks
- True 360 degrees grill that encourages the social gathering aspect of grilling
- Two 20,000 BTU type 304 stainless steel Crossflame® burners (patented)
- Powerful 20,000 BTU Sear Zone Infrared Burner Additional Burner
- Exclusive Crossflame® radiant system (trademarked and patented)
- 675 sq. in cooking surface area

- "Sure Light" ignition system no electricity required
- Cooking zone dividers
- Specify LP or NG gas. Ships ready for built-in Island design
- Available in 304 Stainless Steel only
- Access door model CRCAD20x42 shown below grill is also available