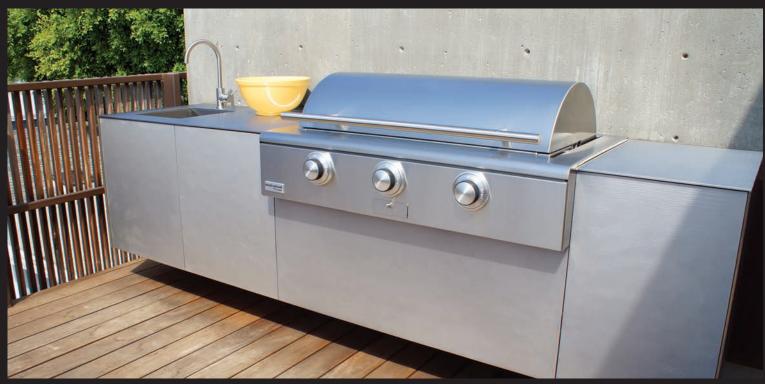

# 48" Rockwell by Caliber™ Social Grill

3 Burner Built-In Model Model # CRG48SS-L/N

## Features/Specifications

- World's first "Pro Social Grill" with fully disappearing lid (patent pending mechanism) Heavy gauge 304 stainless steel welded grilling racks
- True 360 degrees grill that encourages the social gathering aspect of grilling
- Two 20,000 BTU type 304 stainless steel Crossflame® burners (patented)
- Powerful 20,000 BTU Sear Zone Infrared Burner Additional Burner
- Exclusive Crossflame® radiant system (trademarked and patented)
- 675 sq. in cooking surface area

- "Sure Light" ignition system no electricity required
- Cooking zone dividers
- Specify LP or NG gas. Ships ready for built-in Island design
- Available in 304 Stainless Steel only
- Access door model CRCAD20x42 shown below grill is also available