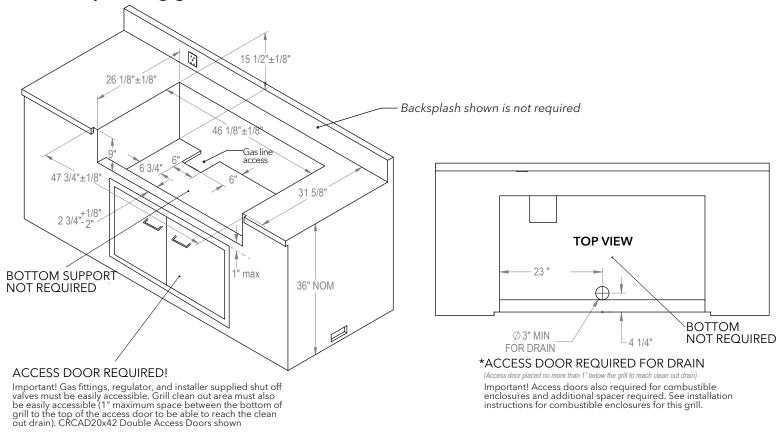

auge 304 stainless steel welded grilling racks
- True 360 degrees grill that encourages the social gathering aspect of grilling
- Two 20,000 BTU type 304 stainless steel Crossflame® burners (patented)
- Powerful 20,000 BTU Sear Zone Infrared Burner Additional Burner
- Exclusive Crossflame® radiant system (trademarked and patented)
- 675 sq. in cooking surface area

- "Sure Light" ignition system no electricity required
- Cooking zone dividers
- Specify LP or NG gas. Ships ready for built-in Island design
- Available in 304 Stainless Steel only
- Access door model CRCAD20x42 shown below grill is also available

CALIBERAPPLIANCES.COM

FOR MORE INFORMATION, VISIT OUR WEBSITE:



#### 48" Rockwell Social Grill Product Dimensions



### Build-in planning guide for non-combustible enclosures\*



#### **CALIBERAPPLIANCES.COM**

 $As part of our ongoing product improvement processes, Caliber Appliances reserves the right to change \ design, specifications, and materials without notice. \\$