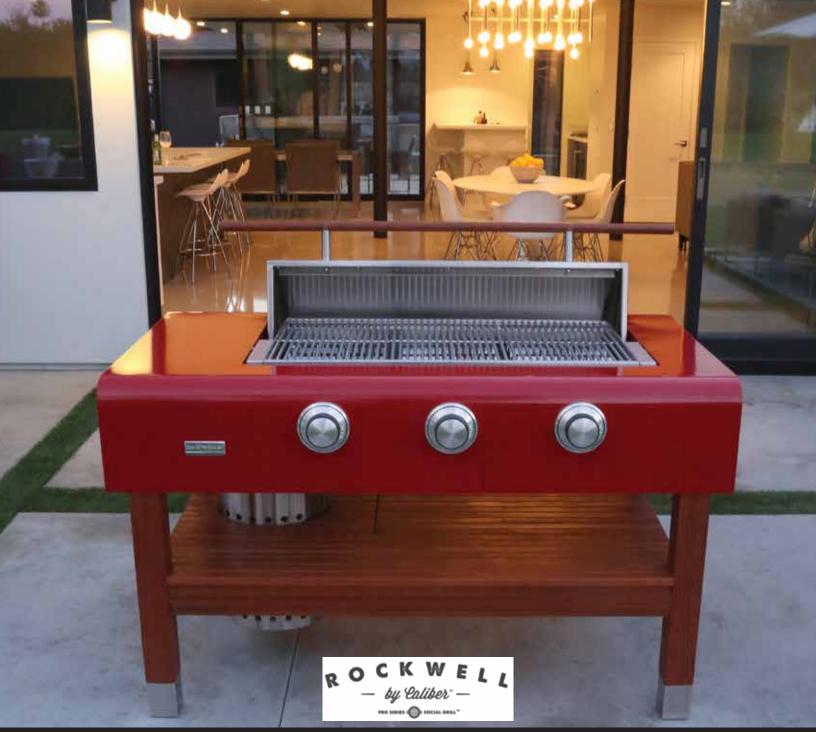

# Features/Specifications

- World's first "social grill" with fully disappearing lid (patent-pending mechanism)
- True 360 degrees grill that encourages the social gathering aspect of grilling
- Three 20,000 BTU type 304 stainless steel patented Crossflame<sup>®</sup> burners
- Exclusive Crossflame<sup>®</sup> radiant system (trademarked and patented)
- 675 sq. in cooking surface area
- Heavy gauge 304 stainless steel welded grilling racks

## FOR MORE INFORMATION, VISIT OUR WEBSITE:

- "Sure Light" ignition system no electricity required
- Cooking zone dividers
- Commercial grade powder coated aluminum "tablecloth top"
- Hardwood base comes fully assembled and ready to use (LP tank not included)
- \*Available in durable powder-coated colors: Turquoise and Red