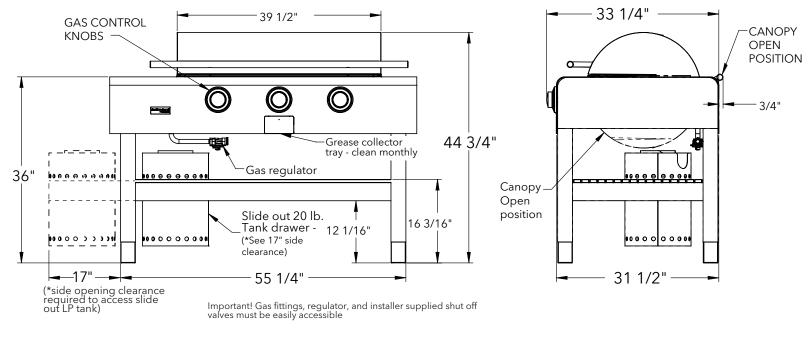

ully disappearing lid (patent-pending mechanism)
- True 360 degrees grill that encourages the social gathering aspect of grilling
- Three 20,000 BTU type 304 stainless steel patented Crossflame<sup>®</sup> burners
- Exclusive Crossflame<sup>®</sup> radiant system (trademarked and patented)
- 675 sq. in cooking surface area
- Heavy gauge 304 stainless steel welded grilling racks

## FOR MORE INFORMATION, VISIT OUR WEBSITE:

- "Sure Light" ignition system no electricity required
- Cooking zone dividers
- Commercial grade powder coated aluminum "tablecloth top"
- Hardwood base comes fully assembled and ready to use (LP tank not included)
- \*Available in durable powder-coated colors: Turquoise and Red

### CALIBERAPPLIANCES.COM



# Expect Great Heat<sup>™</sup>



## **Product Dimensions**



### CALIBERAPPLIANCES.COM

As part of our ongoing product improvement processes, Caliber Appliances reserves the right to change design, specifications, and materials without notice.

17812 Metzler Lane Huntington Beach, California 92647 714.848.1349 Office