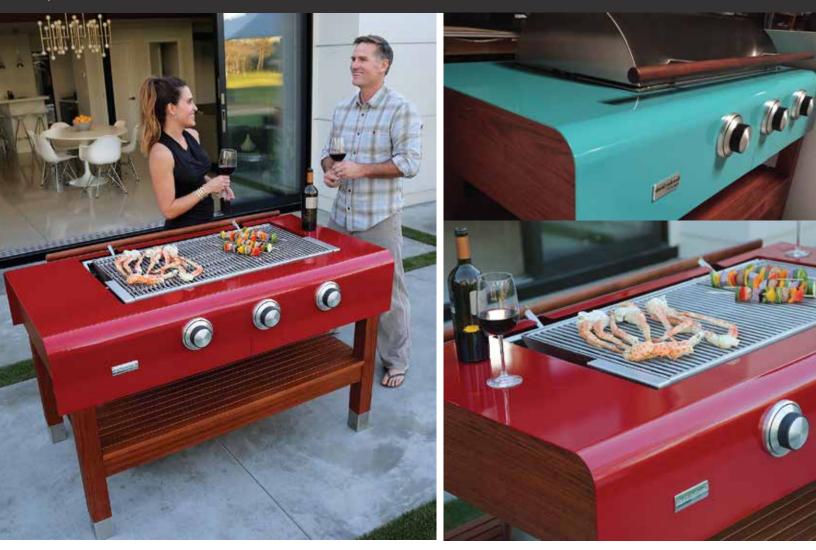

# Features/Specifications

- World's first "social grill" with fully disappearing lid (patent-pending mechanism)
- True 360 degrees grill that encourages the social gathering aspect of grilling
- Three 20,000 BTU type 304 stainless steel patented Crossflame<sup>®</sup> burners
- Exclusive Crossflame<sup>®</sup> radiant system (trademarked and patented)
- 675 sq. in cooking surface area
- Heavy gauge 304 stainless steel welded grilling racks

## FOR MORE INFORMATION, VISIT OUR WEBSITE:

- "Sure Light" ignition system no electricity required
- Cooking zone dividers
- Commercial grade powder coated aluminum "tablecloth top"
- Hardwood base comes fully assembled and ready to use (LP tank not included)
- \*Available in durable powder-coated colors: Turquoise and Red